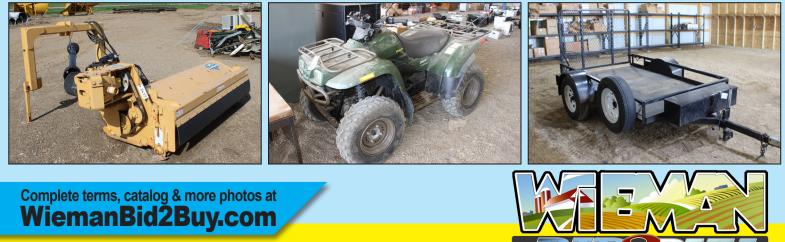

## CHARLES MIX COUNTY/ ANDES CENTRAL SCHOOL DISTRICT AUCTION

THIS IS AN ONLINE ONLY AUCTION VIA WWW.WIEMANBID2BUY.COM THURSDAY, MAY 26TH • FIRST LOT CLOSES @ 10:30AM • LAKE ANDES, SD

Charles Mix County surplus items featuring a 1991 Peterbilt 377 w/3000 Gal water tank, 2 – Kawasaki 360 ATVs, 2 – 5'x8' Utility Trailers, 1996 Dodge 2500 Ext Cab 4x4 gas pickup, 2014 75" Diamond Rear Wing Mower; 6'x10' Utility Trailer, Tires, I-Beams & scrap metal, bridge plank, office equipment & furniture, road signs & miscellaneous.