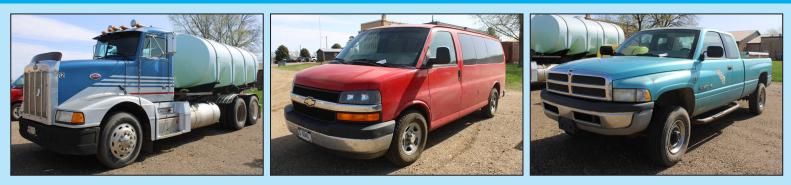

## CHARLES MIX COUNTY/ ANDES CENTRAL SCHOOL DISTRICT AUCTION

THIS IS AN ONLINE ONLY AUCTION VIA WWW.WIEMANBID2BUY.COM THURSDAY, MAY 26TH • FIRST LOT CLOSES @ 10:30AM • LAKE ANDES, SD

Charles Mix County surplus items featuring a 1991 Peterbilt 377 w/3000 Gal water tank, 2 – Kawasaki 360 ATVs, 2 – 5'x8' Utility Trailers, 1996 Dodge 2500 Ext Cab 4x4 gas pickup, 2014 75" Diamond Rear Wing Mower; 6'x10' Utility Trailer, Tires, I-Beams & scrap metal, bridge plank, office equipment & furniture, road signs & miscellaneous.

Andes Central School District 11-1 will sell 2008 Chevy 1500 Van w/98K Miles, Lots of chain link fence supplies, Vulcan steam kettle, snowblower, mower, ladder, lunch tables & more!